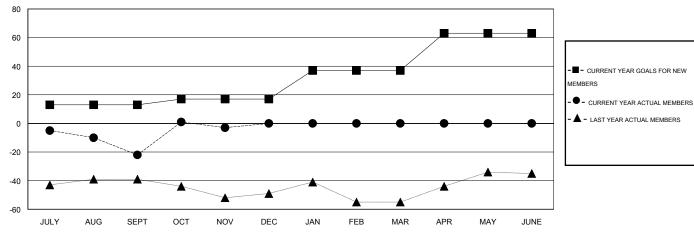

## District 49 B

Results as of: 11/30/2016

LOCATION ALASKA Gary Wong

| GMT: Gary W           | /ong             |           | LOCATIO          | N ALASKA         |                       |                    |                                     |                    | GMT CA 1         |
|-----------------------|------------------|-----------|------------------|------------------|-----------------------|--------------------|-------------------------------------|--------------------|------------------|
| Clubs                 |                  |           |                  |                  | Members               |                    |                                     |                    |                  |
| RESULTS FOR 2016-2017 |                  |           |                  |                  | RESULTS FOR 2016-2017 |                    |                                     |                    |                  |
| QUARTER               | NEW CLUB<br>GOAL | NEW CLUBS | DROPPED<br>CLUBS | NET<br>GAIN/LOSS | QUARTER               | NEW MEMBER<br>GOAL | CHARTER AND<br>NEW MEMBERS<br>ADDED | DROPPED<br>MEMBERS | NET<br>GAIN/LOSS |
| JULY/AUG/SEPT         | 1                | 0         | 0                | 0                | JULY/AUG/SEPT         | 13                 | 22                                  | 44                 | -22              |
| OCT/NOV/DEC           | 0                | 0         | 0                | 0                | OCT/NOV/DEC           | 4                  | 34                                  | 15                 | 19               |
| JAN/FEB/MAR           | 1                | 0         | 0                | 0                | JAN/FEB/MAR           | 20                 | 0                                   | 0                  | 0                |
| APR/MAY/JUNE          | 1                | 0         | 0                | 0                | APR/MAY/JUNE          | 26                 | 0                                   | 0                  | 0                |

## GOALS AND ACTUAL MEMBERS CUMULATIVE

| DROPPED CLUBS: 0  DROPPED MEMBERS |    | 13 CLUBS OF 30 ADDED 1 OR MORE<br>NEW MEMBERS | GENDER DISTRIBU<br>MALE<br>FEMALE | TION<br>552 (61.95%)<br>339 (38.05%) |     |
|-----------------------------------|----|-----------------------------------------------|-----------------------------------|--------------------------------------|-----|
| DECEASED                          | 3  | CLICK HERE FOR HEALTH                         | FAMILY UNIT MEMBERS               |                                      | 235 |
| CLUB CANCELLED                    | 0  | ASSESSMENT DATA                               |                                   |                                      | 110 |
| OTHER                             | 56 |                                               | HEAD OF HOUSEHOLD                 |                                      | 110 |
| TOTAL                             | 59 |                                               | NON-HEAD OF HOUSEHOL              | 125                                  |     |