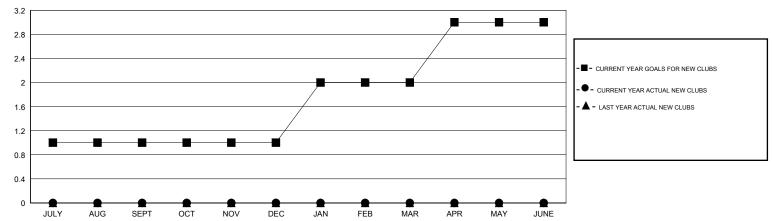

## District 49 B

Results as of: 11/30/2016

LOCATION ALASKA Gary Wong

| GMT: Gary W           | /ong             |           | LOCATIO          | N ALASKA         |                       |                    |                                     |                    | GMT CA 1         |
|-----------------------|------------------|-----------|------------------|------------------|-----------------------|--------------------|-------------------------------------|--------------------|------------------|
| Clubs                 |                  |           |                  |                  | Members               |                    |                                     |                    |                  |
| RESULTS FOR 2016-2017 |                  |           |                  |                  | RESULTS FOR 2016-2017 |                    |                                     |                    |                  |
| QUARTER               | NEW CLUB<br>GOAL | NEW CLUBS | DROPPED<br>CLUBS | NET<br>GAIN/LOSS | QUARTER               | NEW MEMBER<br>GOAL | CHARTER AND<br>NEW MEMBERS<br>ADDED | DROPPED<br>MEMBERS | NET<br>GAIN/LOSS |
| JULY/AUG/SEPT         | 1                | 0         | 0                | 0                | JULY/AUG/SEPT         | 13                 | 22                                  | 44                 | -22              |
| OCT/NOV/DEC           | 0                | 0         | 0                | 0                | OCT/NOV/DEC           | 4                  | 34                                  | 15                 | 19               |
| JAN/FEB/MAR           | 1                | 0         | 0                | 0                | JAN/FEB/MAR           | 20                 | 0                                   | 0                  | 0                |
| APR/MAY/JUNE          | 1                | 0         | 0                | 0                | APR/MAY/JUNE          | 26                 | 0                                   | 0                  | 0                |

## GOALS AND ACTUAL NEW CLUBS CUMULATIVE